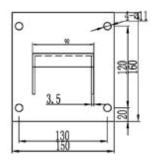

## ZAF100B Wall Bracket

| General        |                                                          |
|----------------|----------------------------------------------------------|
| Material       | Stainless steel 304 or 316L                              |
| Flexible Joint | Yes                                                      |
| Max Loading    | 100kg                                                    |
| Weight         | 2.7kg                                                    |
| Fit            | ZAF100,ZAF102, ZAF105, ZAF103, ZAF1031, ZAF1032, ZAFC106 |

## Dimension