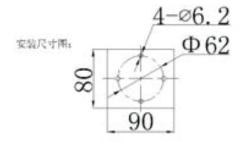

## ZAF100B Wall Bracket

| General        |                                                          |
|----------------|----------------------------------------------------------|
| Material       | Stainless steel 304 or 316L                              |
| Flexible Joint | Yes                                                      |
| Max Loading    | 100kg                                                    |
| Weight         | 2.7kg                                                    |
| Fit            | ZAF100,ZAF102, ZAF105, ZAF103, ZAF1031, ZAF1032, ZAFC106 |

## Dimension