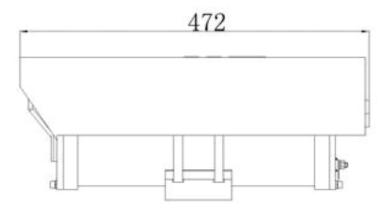

| General      |               |
|--------------|---------------|
| Size         | 472*195*194mm |
| Inner space  | 210*80*80mm   |
| Weight       | 11.5kg        |
| Mounted      | wall, pole    |
| Wall bracket | ZAZ100B       |

## Structure and Dimensions