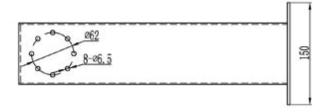

| General      |               |
|--------------|---------------|
| Size         | 472*195*194mm |
| Inner space  | 210*80*80mm   |
| Weight       | 11.5kg        |
| Mounted      | wall, pole    |
| Wall bracket | ZAZ100B       |

## Structure and Dimensions