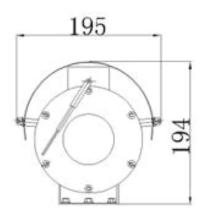

| General      |               |
|--------------|---------------|
| Size         | 472*195*194mm |
| Inner space  | 210*80*80mm   |
| Weight       | 11.5kg        |
| Mounted      | wall, pole    |
| Wall bracket | ZAZ100B       |

## Structure and Dimensions