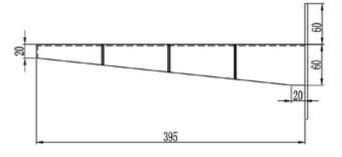

-----|
| Size         | 472*195*194mm |
| Inner space  | 210*80*80mm   |
| Weight       | 11.5kg        |
| Mounted      | wall, pole    |
| Wall bracket | ZAZ100B       |



## Structure and Dimensions











## ZAF100B Wall Bracket

| General        |                                                          |
|----------------|----------------------------------------------------------|
| Material       | Stainless steel 304 or 316L                              |
| Flexible Joint | Yes                                                      |
| Max Loading    | 100kg                                                    |
| Weight         | 2.7kg                                                    |
| Fit            | ZAF100,ZAF102, ZAF105, ZAF103, ZAF1031, ZAF1032, ZAFC106 |

## Dimension