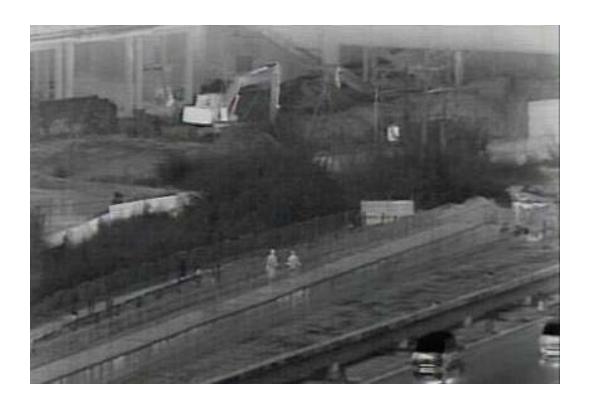

Focal length | 50mm                 |
| F value      | 1                    |

### **Certificate of Conformity**

Marking: Exd II CT6 / DIP A20 TA,T6

#### **Mechanical features**

▶ Material: 304 Stainless steel

Surface treatment: Fluorine-carbon spray processing

▶ Ingress Protection: IP68

▶ Interface spec: G-3/4"

▶ Method of installation: wall mounting

#### **Electrical features**

- ▶ Input voltage: 220VAC/24VAC/12VDC, According to the power supply requirements of camera
- ▶ Working current: According to the power supply requirements of camera

#### **Environmental**

Rated Temperature: -45°C~ +70°C
 Atmospheric Pressure: 86~106kpa

► Relative Humidity: ≤95%RH(±25°C)

# **Image Reference**

# Thermal Imager Reference.



# Thermal Imager Reference.





Thermal Imager Reference.