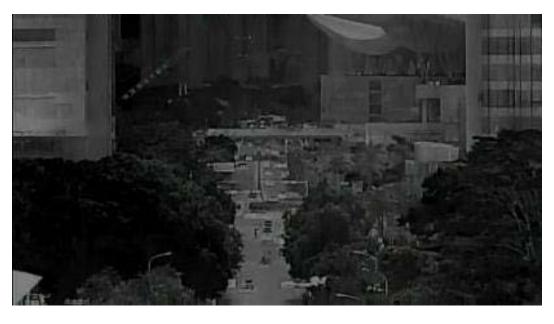

X                  |
| FOV          | 12.4 ° x9.9 °        |
| Focal length | 50mm                 |
| F value      | 1                    |

### **Certificate of Conformity**

Marking: Exd II CT6 / DIP A20 TA,T6

#### **Mechanical features**

▶ Material: 304 Stainless steel

Surface treatment: Fluorine-carbon spray processing

▶ Ingress Protection: IP68

▶ Interface spec: G-3/4"

▶ Method of installation: wall mounting

#### **Electrical features**

- ▶ Input voltage: 220VAC/24VAC/12VDC, According to the power supply requirements of camera
- ▶ Working current: According to the power supply requirements of camera

#### **Environmental**

Rated Temperature: -45°C~ +70°C
 Atmospheric Pressure: 86~106kpa

► Relative Humidity: ≤95%RH(±25°C)

# **Image Reference**

# Thermal Imager Reference.



# Thermal Imager Reference.





Thermal Imager Reference.