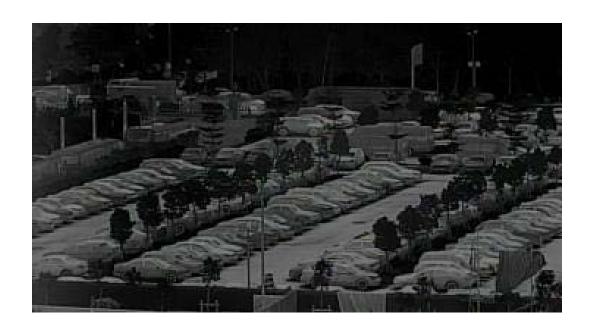

| 12.4 ° x9.9 °        |
| Focal length | 50mm                 |
| F value      | 1                    |

### **Certificate of Conformity**

Marking: Exd II CT6 / DIP A20 TA,T6

#### **Mechanical features**

▶ Material: 304 Stainless steel

Surface treatment: Fluorine-carbon spray processing

▶ Ingress Protection: IP68

▶ Interface spec: G-3/4"

▶ Method of installation: wall mounting

#### **Electrical features**

- ▶ Input voltage: 220VAC/24VAC/12VDC, According to the power supply requirements of camera
- ▶ Working current: According to the power supply requirements of camera

#### **Environmental**

Rated Temperature: -45°C~ +70°C
 Atmospheric Pressure: 86~106kpa

► Relative Humidity: ≤95%RH(±25°C)

# **Image Reference**

# Thermal Imager Reference.



# Thermal Imager Reference.





Thermal Imager Reference.