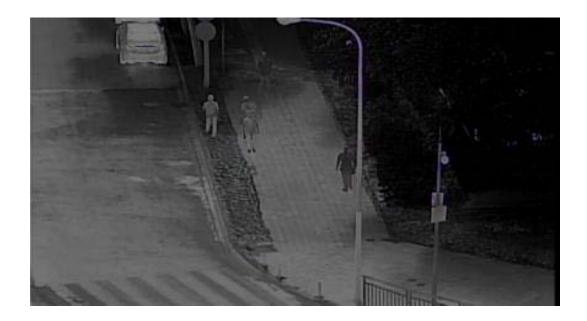

| 12.4 ° x9.9 °        |
| Focal length | 50mm                 |
| F value      | 1                    |

### **Certificate of Conformity**

Marking: Exd II CT6 / DIP A20 TA,T6

#### **Mechanical features**

▶ Material: 304 Stainless steel

Surface treatment: Fluorine-carbon spray processing

▶ Ingress Protection: IP68

▶ Interface spec: G-3/4"

▶ Method of installation: wall mounting

#### **Electrical features**

- ▶ Input voltage: 220VAC/24VAC/12VDC, According to the power supply requirements of camera
- ▶ Working current: According to the power supply requirements of camera

#### **Environmental**

Rated Temperature: -45°C~ +70°C
 Atmospheric Pressure: 86~106kpa

► Relative Humidity: ≤95%RH(±25°C)

# **Image Reference**

# Thermal Imager Reference.



# Thermal Imager Reference.





Thermal Imager Reference.